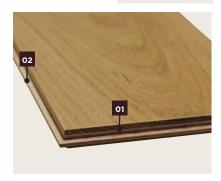

## 2-layer parquet

- Tongue and groove joint on four sides (01)
- Support material made of derived timber product (02)
- Can be used in combination with Weitzer Plank 1400, Weitzer Block 750 and Weitzer Block 500
- Suitable as border detail in combination with Weitzer Block 750 or Weitzer Block 500
- · Ideally suited to underfloor heating, thanks to ideal overall thickness