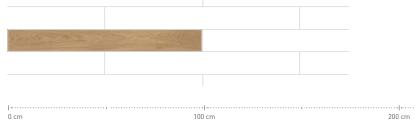

### Dimensions: 1000 x 125 x 9,3 mm

Overall thickness 9,3 mm with approx. 2,7 mm wear layer

0 cm 100 cm 200 cm 300 cm