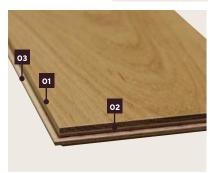

## 2-layer parquet

- Luxurious format with an extremely wide choice of wood species, finishes and surfaces
- Bevel on the longitudinal and header joints (01)
- Tongue and groove joint on four sides (02)
- Support material made of derived timber product (03)
- · Ideally suited to underfloor heating, thanks to ideal overall thickness
- Suitable as border detail in combination with Weitzer Block 750 or Weitzer Block 500