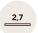

## Dimensions: 1400 x 140 x 9,3 mm

Overall thickness 9,3 mm with approx. 2,7 mm wear layer