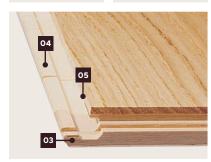

## 3-layer parquet

- Intelligent patented double-click system with the greatest interlocking power on the market. **(01)**
- Patented press-stud principle for simultaneous locking of the longitudinal and header joints in one movement **(02)**:
  - Fast and simple one-man assembly and disassembly
  - Can be completely adhered to the subfloor
- Header joint edge locking mechanism made from wood completely free from plastic components and plasticizers (03)
- Support material made of wood with vertically arranged growth rings (04)
- Bevel on the longitudinal and header joints (05)
- Ideally suited to underfloor heating, as it can be completely adhered to the subfloor