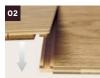

## 3-layer parquet

- Intelligent patented double-click system with the greatest interlocking power on the market. **(01)**
- Patented press-stud principle for simultaneous locking of the longitudinal and header joints in one movement **(02)**:
  - Fast and simple one-man assembly and disassembly
  - Can be completely adhered to the subfloor
- Header joint edge locking mechanism made from wood completely free from plastic components and plasticizers (03)
- Support material made of wood with vertically arranged growth rings (04)
- Bevel on the longitudinal and header joints (05)
- Ideally suited to underfloor heating, as it can be completely adhered to the subfloor