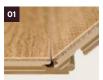

## 3-layer parquet

- Intelligent patented double-click system with the greatest interlocking power on the market. **(01)**
- Patented press-stud principle for simultaneous locking of the longitudinal and header joints in one movement **(02)**:
  - Fast and simple one-man assembly and disassembly
  - Can be completely adhered to the subfloor
- Header joint edge locking mechanism made from wood completely free from plastic components and plasticizers (03)
- Support material made of wood with vertically arranged growth rings (04)
- Bevel on the longitudinal and header joints (05)
- Ideally suited to underfloor heating, as it can be completely adhered to the subfloor